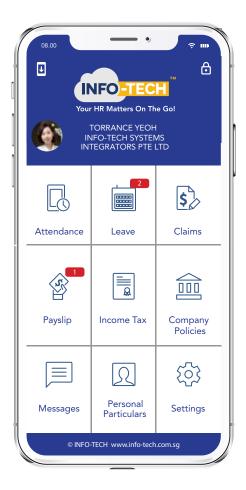

#### **Staff Self Service Application**

#### (Supports iOS & Android)

Employees can access below details from smart phone App

Payslip

- Attendance
- LeaveIR8A Form
- Personal Particulars
   Compony Policy
- Message from HR
- Company Policy
  Services