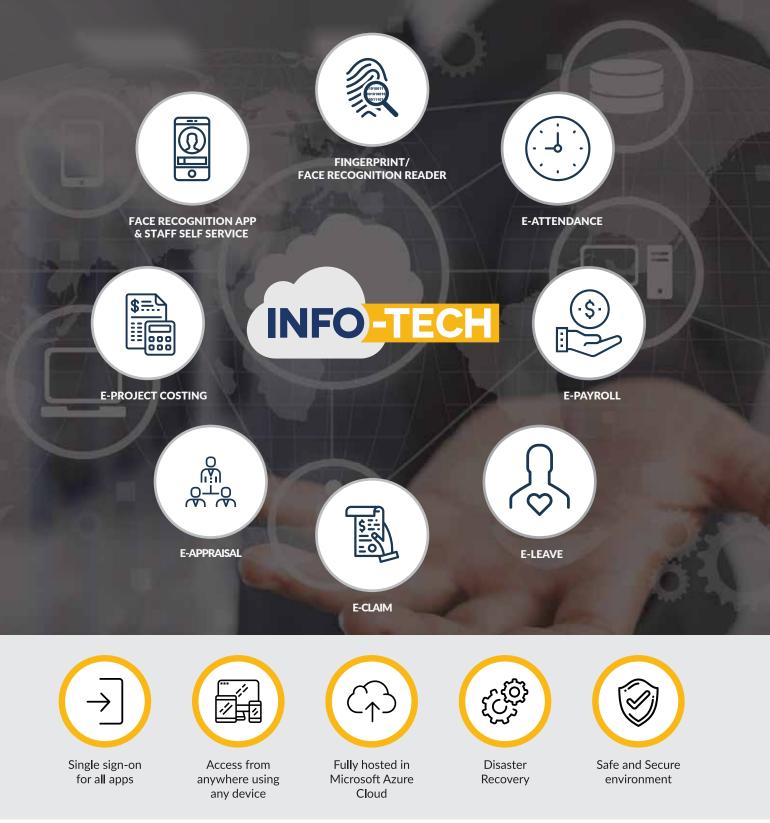

#### Face Recognition Mobile App

Clock-in Attendance with GPS location and Face Recognition

- Staff's live location view in Google Map
- View of current staff strength at a location
- History of location moved
- View staff's real-time attendance

#### **Fingerprint / Face Recognition Reader** Requires only power or WIFI / 3G

- 2 seconds verification
- Attendance real-time transfer to cloud server
- View staff's real-time attendance
- Models: Built-in battery, built-in SIM card and hand carry

### **E-Payroll**

An overview of employee pay and position

- Online submission to CPF Board, bank GIRO and IRAS
- Bonus and increment functions
- MOM itemized payslip
- Staff loan, insurance and accident details

## **E-Project Costing**

- Actual time spent for job done
- Multiple job details for one staff on the same day
- Comparison report for targeted and actual hour taken for a project or job
- Monthly man hour report and monthly wages report

#### **E-Leave**

Live notifications with a complete suite of features

- Leave application and approval
- Leave alerts and reports
- Medical claim monitor
- View notifications from HR/Management

#### **E-Appraisal**

Live notifications with a complete suite of features

- Employee appraisal (Up to 3 levels)
- Customizable 360 appraisal templates
- Assigned different appraisal templates to different staffs

#### **E-Claim**

- Claim application and approval (3 levels)
- Leave alerts and reports
- Employee Claim Taken Report
- Option to link approved claims to Payroll
- Customizable claim template