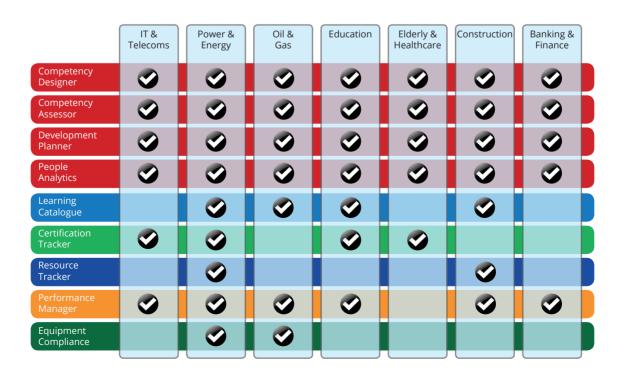

#### competency libraries

We help you standardise and quality assure your existing job and competency framework, and align these to your businesss strategy. Be ahead of the competition by using Comaea's extensive libraries of over 5,000 competencies and build your future workforce.

We also accommodate international standards defined by governing bodies and associations.

Our vision is to be the world's best **competency management system** with the **widest connectivity** and offering comprehensive **industry and profession based solutions** 