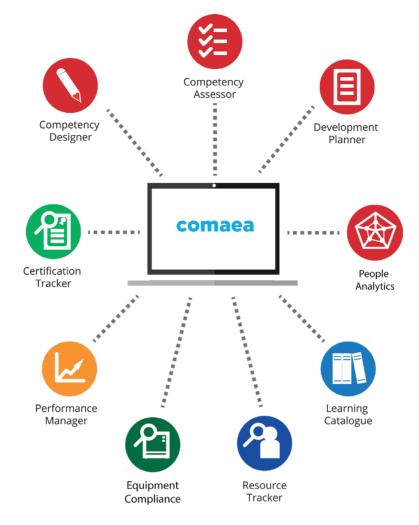

# competency made easy

Think Competency | Think Comaea

Comaea Apps provide a customisable solution for all industries.

You can take an off-the-shelf package or build your own and use our library of competencies or our expert consultants can help you design your own.

### competency made easy

Comaea gives you a quick, easy and secure start and our apps allow you to select functionality that suit your needs and size of your organisation. Comaea gives instant overview of your people for better informed decisions.