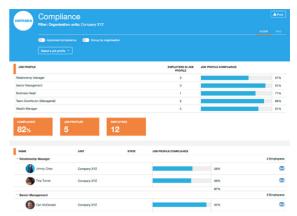

# dashboards and reporting

Designed with our customers in mind, our realtime dashboards and reporting functions bring forth the most relevant management information, customisable based on organisational needs.