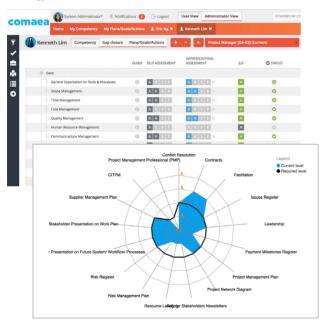

## competency and skills assessment

Our clean-cut user interface makes it easy for people at all level to do a competency and skills assessment.

Employees, managers, HR/TM/HCM and executive management see results realtime in areas of strength, gaps and available competency and how it matches jobs and strategy.

Comaea is one of the easiest to use yet powerful and flexible systems, and links to other systems, such as SAP and ORACLE to provide integrated solutions.

Comaea links the people strategy with the organisational strategy by enabling organisations to understand their workforce capability and deliver their strategic goals.