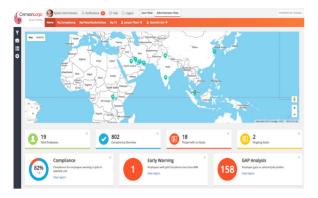

# dashboards and reporting

Designed with our customers in mind, our realtime dashboards and reporting functions bring forth the most relevant management information, customisable based on organisational needs.