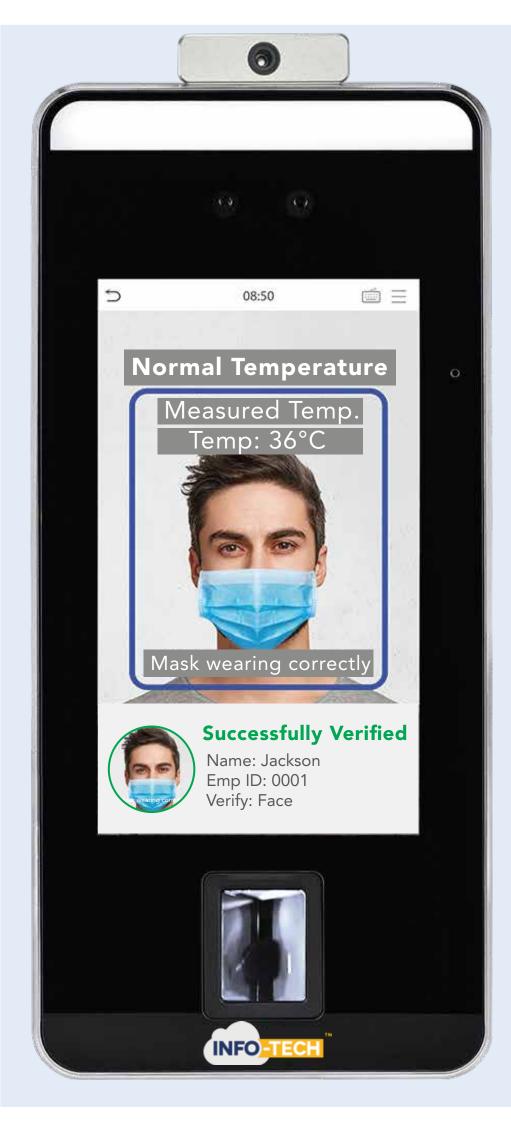

## **EMPLOYEE ATTENDANCE WITH TEMPERATURE & FACE SCANNING**

Integrated with Cloud Attendance, Payroll & Leave Software

Palm Recognition

Face Recognition

Temperature & Mask Detection

Compatible with **SafeEntry Contact Tracing** 