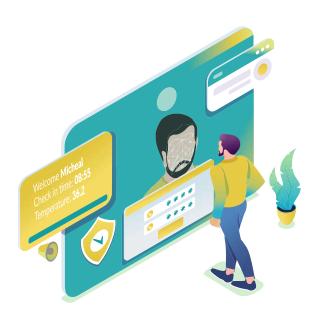

#### **QUICK FEATURES**

Face Recognition

Real-time push to cloud

Multi-Location / Time zone

Instant Reports

Completely Scalable

ISO:27001 Certified

**GPS Mobile** Attendance

Multi-Language

Device included

FR08TT(BT)
SafeEntry - TraceTogether

- + Temperature Screening
- + Face Recognition
- \*SafeEntry Gateway (SEGW)

SAFEENTRY CHECK-INS