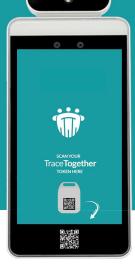

Multi-Language

Device included

FR08TT(BT)
SafeEntry - TraceTogether

- + Temperature Screening
- + Face Recognition
- \*SafeEntry Gateway (SEGW)

SAFEENTRY CHECK-INS